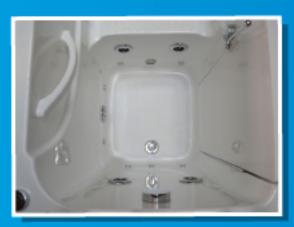

## **Jetting Options**

#### Water Jet Hydrotherapy System

- · Variable speed controls
- · In-line heater for water jet system

#### Air Jet Whirlpool System

- Self-Cleaning purge system
- Quiet variable speed heated blower

#### **Dual Massage System**

. Combination of Air and Water Jets.

**UL Approved Jetting Packages** 

**Hydrotherapy System** 