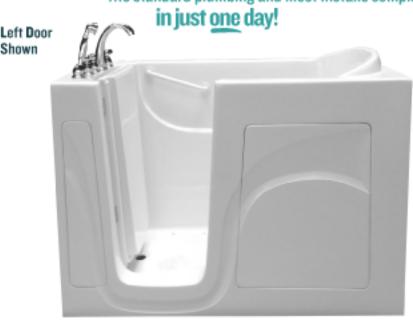

#### Standard

- Extension panel
- · Lifetime warranty
- · Overflow protective drain
- · 2 Safety grab bars
- · Slip-resistant tub floor
- · Stainless steel frame
- · Adjustable leveling feet
- · Inward swinging door
- · Faucets & handheld extendable shower head
- Available in both right hand & left hand versions
- Our 7 coat Marine Grade Fiberglass is warranteed for the lifetime of the bather

### **Easy Installation**

The Celebrity is designed to fit perfectly into your existing shower stall or previous bath tub stall. The tub fits standard plumbing and most installs completed

# Celebrity Series 31x50x38 by Independent Home

Wide: 31" Long: 50" High: 38"

**Material: Triple Gel Coated Fiberglass** 

**Operating Capacity: 55 Gallons** 

Models: Left or Right Handed Door

Colors: White or Soft Cream