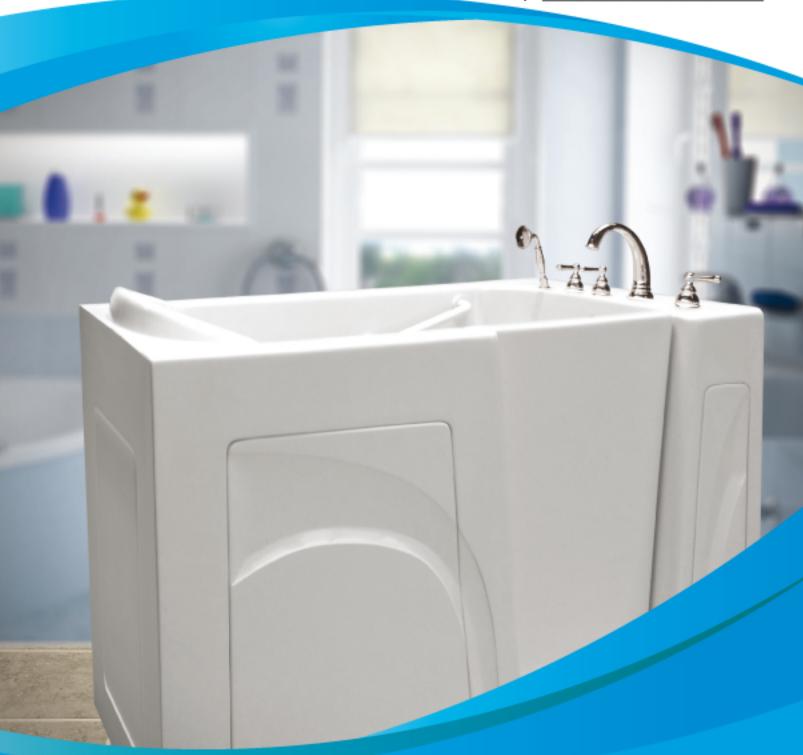

Celebrity Series Walk-In Tubs

31x50x38

# Celebrity Series Walk-In Tubs

ADA 17" Contoured Seat provides the optimal bathing position. The Celebrity Walk-In Tubs have twice the depth of regular bash tubs for true soaking comfort.

Shown

Roman Faucets with Handheld Extendable Shower Head.

Triple gel coated fiberglass for shine & durability.