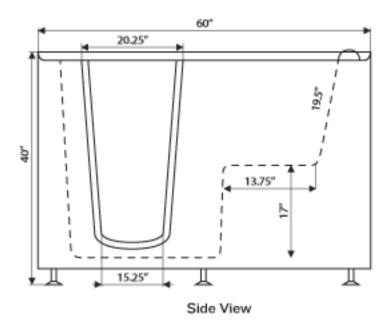

# Celebrity Series 31x50x38 by Independent Home

Wide: 31" Long: 50" High: 38"

**Material: Triple Gel Coated Fiberglass** 

**Operating Capacity: 55 Gallons** 

Models: Left or Right Handed Door

Colors: White or Soft Cream

# Celebrity Series 31x50x38

Model: Celebrity Series 31x50x38 Size: Wide: 31" Long: 50" High: 38"

Weight: 225 lbs

**Material: Triple Gel Coated Fiberglass** 

Color: White or Soft Cream

**Models: Left or Right Handed Door** 