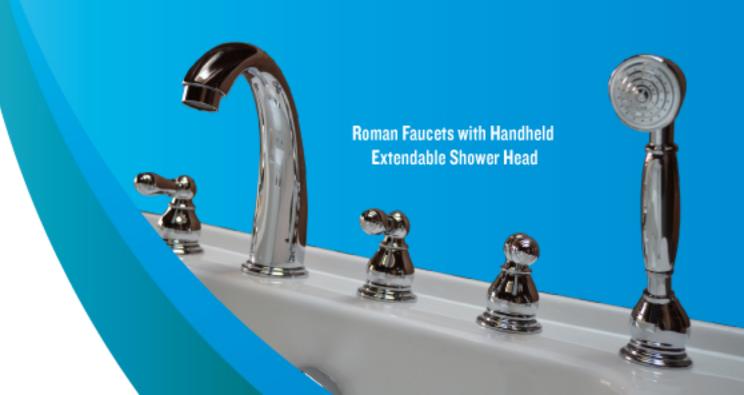

ADA 17" Contoured Seat provides the optimal bathing position. The Celebrity Walk-In Tubs have twice the depth of regular bash tubs for true soaking comfort.

Shown

Roman Faucets with Handheld Extendable Shower Head.