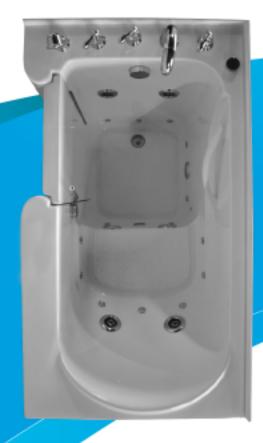

brity is designed to fit perfectly into your existing shower stall or previous bath tub stall. The tub fits standard plumbing and most installs completed

## **Jetting Options**

#### Water Jet Hydrotherapy System

- · Variable speed controls
- · In-line heater for water jet system

#### Air Jet Whirlpool System

- Self-Cleaning purge system
- Quiet variable speed heated blower

#### **Dual Massage System**

. Combination of Air and Water Jets.



# Celebrity Series 31x50x38 by Independent Home

Wide: 31" Long: 50" High: 38"

**Material: Triple Gel Coated Fiberglass** 

**Operating Capacity: 55 Gallons** 

Models: Left or Right Handed Door

Colors: White or Soft Cream



**UL Approved Jetting Packages** 



**Hydrotherapy System** 



# 21" 21" 86

Top View

# Celebrity Series 31x50x38





Model: Celebrity Series 31x50x38 Size: Wide: 31" Long: 50" High: 38"

Weight: 225 lbs

**Material: Triple Gel Coated Fiberglass** 

Color: White or Soft Cream

**Models: Left or Right Handed Door** 

# BATH**DELUXX**

Phone: 321-757-1732 www.bathdeluxx.com