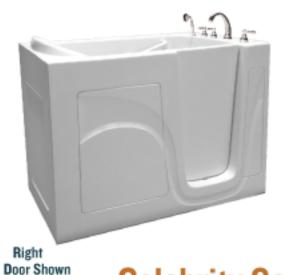

#### Standard

- Extension panel
- · Lifetime warranty
- · Overflow protective drain
- · 2 Safety grab bars
- · Slip-resistant tub floor
- · Stainless steel frame
- · Adjustable leveling feet
- · Inward swinging door
- · Faucets & handheld extendable shower head
- Available in both right hand & left hand versions
- Our 7 coat Marine Grade Fiberglass is warranteed for the lifetime of the bather

# Celebrity Series 31x50x38 by Independent Home

Wide: 31" Long: 50" High: 38"

**Material: Triple Gel Coated Fiberglass** 

**Operating Capacity: 55 Gallons** 

Models: Left or Right Handed Door

Colors: White or Soft Cream

# Celebrity Series 31x50x38

Model: Celebrity Series 31x50x38 Size: Wide: 31" Long: 50" High: 38"

Weight: 225 lbs

**Material: Triple Gel Coated Fiberglass** 

Color: White or Soft Cream

**Models: Left or Right Handed Door** 