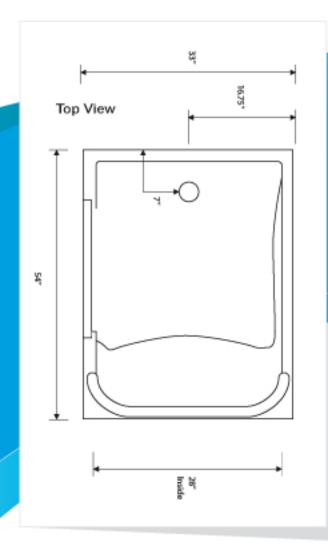

# Imperial *34x54x40*

Model: Imperial 33x54x40

Size: Wide: 33" Long: 54" High: 40"

Weight: 225 lbs

Operating Capacity: 80 Gallons

**Material: Triple Gel Coated Fiberglass** 

Color: White or Soft Cream

Models: Left or Right\_Handed Door