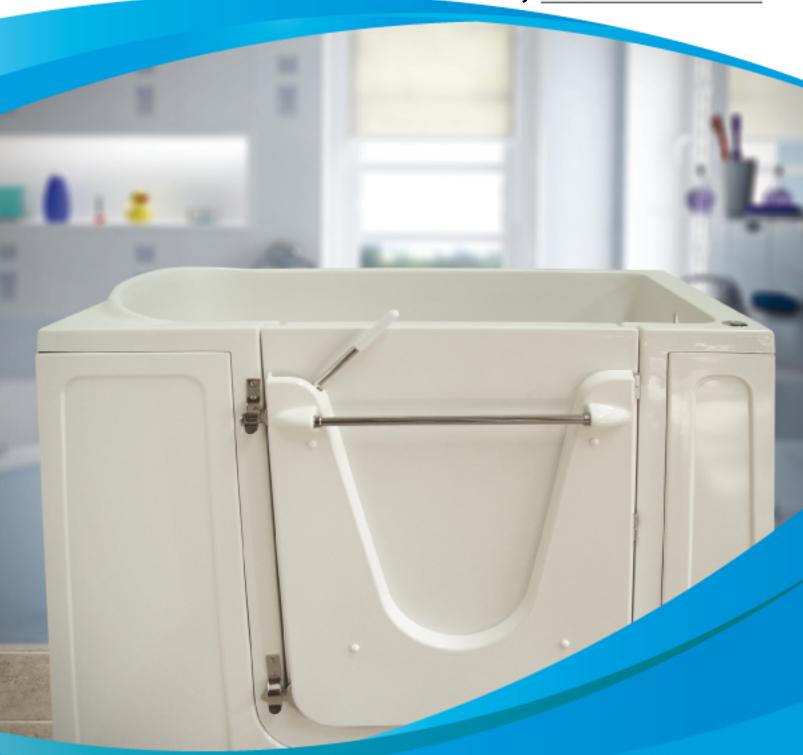

Imperial Walk-In Tub 33x54x40

Right Door Shown

# Imperial Walk-In Tub

### Standard

- Fits into space of a wide existing tub
- 25.25" Extra Wide Door
- 17" High Seat
- . High Seat for Deep Soak
- . Anti-slip Floor and Seat
- · Right or Left Mounted Doors
- · Air Jet Hydrotherapy System
- Thermostatic Mixing Valve Control Unit
- Hand-Held Shower Head Chrome-Finished Fixtures
- . Available in White or Soft Cream