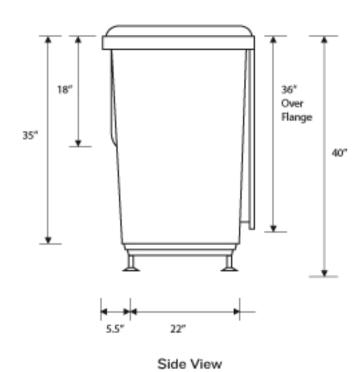

### Front View

# Imperial *34x54x40*

Model: Imperial 33x54x40

Size: Wide: 33" Long: 54" High: 40"

Weight: 225 lbs

Operating Capacity: 80 Gallons

**Material: Triple Gel Coated Fiberglass** 

Color: White or Soft Cream

Models: Left or Right\_Handed Door